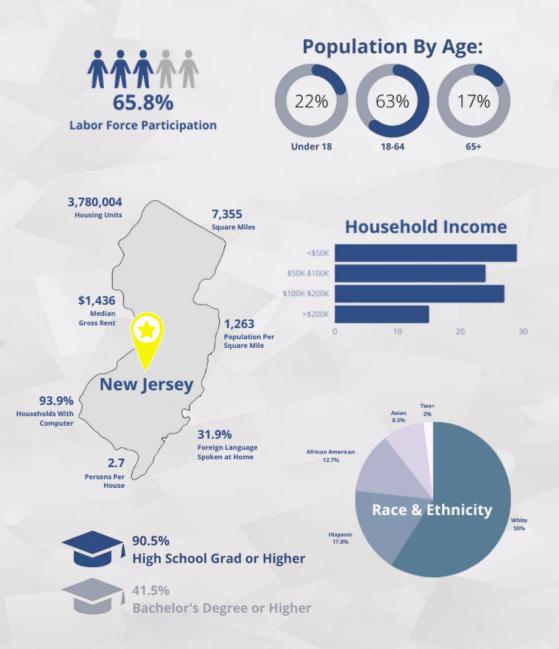

### **Union County**

Department of Economic Development Amy Wagner Director and Deputy County Manager: Amy Wagner 908-527-4802 Awagner@ucnj.org

At 7,354 square miles (19,050 km<sup>2</sup>), New Jersey is the fifth-smallest state in land area; but with close to 9.3 million residents, it ranks 11th in population and first in population density. The state capital is Trenton, and the most populous city is Newark.

military, music, religion, science, and in other fields. In 1789, New Jersey was the first state to ratify the United States Bill of Rights.

New Jersey's central location in the Northeast megalopolis helped fuel its rapid growth and suburbanization in the second half of the 20th century. At the turn of the 21st century, its economy increasingly diversified, with major sectors including biotechnology, pharmaceuticals, specialized agriculture, and informational technology. New Jersey remains a major destination for immigrants and has one of the most multicultural populations in the U.S. Echoing historical trends, the state has increasingly re-urbanized, with growth in cities outpacing suburbs since 2008. New Jersey is one of the wealthiest states in the U.S. with the third highest median household income as of 2019. Almost one-tenth of all households, or over 323,000 of 3.3 million, are millionaires, the highest per capita rate of millionaires of any state in the country. New Jersey's public school system consistently ranks at or among the top of all U.S. states.

# ECONOMIC

Average Travel Time to Work

31.5 min

**10.2%** Persons in Poverty

**\$89,703** Median Household Income

232,761 Total Employer Establishments

-0.3% Population Decrease Since 2020

**\$1,436** Median Gross Rent 2017-2021

# CAPTURE

8.9% Housing Vacancy Rate

> 188,322 Employer Firms

\$60,199 Average Annual Salary

3,397,156 Households

> 383,198 Self Employees

3,125,834 Private Companies

604,725 Governmental Workers

312,862 Not for Profit Companies